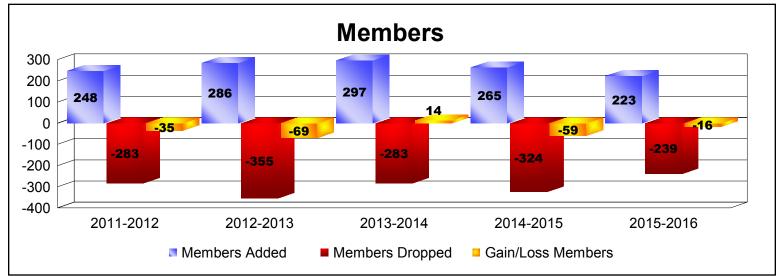

District 35 I As of June 2016 Cumulative

| Year      | New<br>Clubs | Dropped<br>Clubs | Gain/<br>Loss<br>Clubs | New<br>Members | Charter<br>Members | Reinstate<br>Members | Transfer<br>Members | Total<br>Member<br>Added | Total<br>Members<br>Dropped | Gain/<br>Loss<br>Members |
|-----------|--------------|------------------|------------------------|----------------|--------------------|----------------------|---------------------|--------------------------|-----------------------------|--------------------------|
| 2011-2012 | 1            | -3               | -2                     | 164            | 32                 | 20                   | 32                  | 248                      | -283                        | -35                      |
| 2012-2013 | 1            | -1               | 0                      | 147            | 98                 | 10                   | 31                  | 286                      | -355                        | -69                      |
| 2013-2014 | 2            | -4               | -2                     | 200            | 55                 | 16                   | 26                  | 297                      | -283                        | 14                       |
| 2014-2015 | 0            | -3               | -3                     | 201            | 3                  | 26                   | 35                  | 265                      | -324                        | -59                      |
| 2015-2016 | 0            | -1               | -1                     | 158            | 8                  | 9                    | 48                  | 223                      | -239                        | -16                      |
| Average   | 1            | -2               | -2                     | 174            | 39                 | 16                   | 34                  | 264                      | -297                        | -33                      |