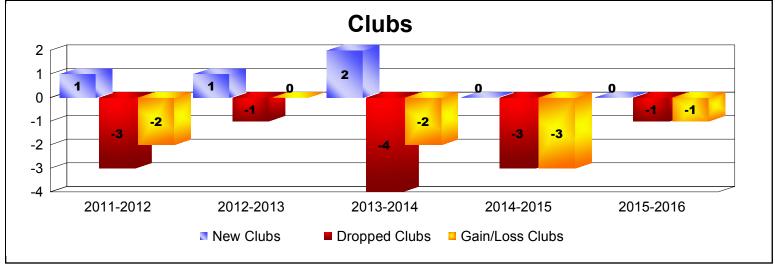

District 35 I As of June 2016 Cumulative

| Year      | New<br>Clubs | Dropped<br>Clubs | Gain/<br>Loss<br>Clubs | New<br>Members | Charter<br>Members | Reinstate<br>Members | Transfer<br>Members | Total<br>Member<br>Added | Total<br>Members<br>Dropped | Gain/<br>Loss<br>Members |
|-----------|--------------|------------------|------------------------|----------------|--------------------|----------------------|---------------------|--------------------------|-----------------------------|--------------------------|
| 2011-2012 | 1            | -3               | -2                     | 164            | 32                 | 20                   | 32                  | 248                      | -283                        | -35                      |
| 2012-2013 | 1            | -1               | 0                      | 147            | 98                 | 10                   | 31                  | 286                      | -355                        | -69                      |
| 2013-2014 | 2            | -4               | -2                     | 200            | 55                 | 16                   | 26                  | 297                      | -283                        | 14                       |
| 2014-2015 | 0            | -3               | -3                     | 201            | 3                  | 26                   | 35                  | 265                      | -324                        | -59                      |
| 2015-2016 | 0            | -1               | -1                     | 158            | 8                  | 9                    | 48                  | 223                      | -239                        | -16                      |
| Average   | 1            | -2               | -2                     | 174            | 39                 | 16                   | 34                  | 264                      | -297                        | -33                      |